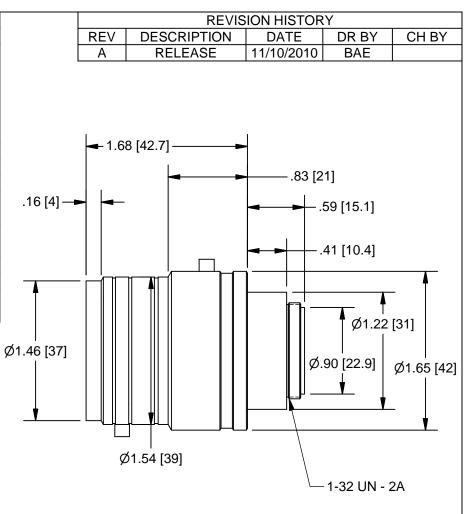

## OUTLINE

| UNLESS OTHERWISE SPECIFIED<br>DIMENSIONS ARE IN INCHES [MM]<br>AND INCLUDE CHEMICALLY<br>APPLIED OR PLATED FINISHES | PROPRIETARY AND CONFIDENTIAL<br>THE INFORMATION CONTAINED IN THIS<br>DRAWING IS THE SOLE PROPERTY OF<br>NAVITAR. ANY REPRODUCTION IN PART | NANTZAR                    |
|---------------------------------------------------------------------------------------------------------------------|-------------------------------------------------------------------------------------------------------------------------------------------|----------------------------|
| SCALE: 1:1                                                                                                          | OR AS A WHOLE WITHOUT THE WRITTEN<br>PERMISSION OF NAVITAR IS PROHIBITED.                                                                 | ROCHESTER, NEW YORK        |
| WEIGHT: N/A                                                                                                         | 0.0 inch 1.0                                                                                                                              |                            |
| DR BY: BAE                                                                                                          |                                                                                                                                           | LENS, 16.0MM FL, 1", f/1.4 |
| CH BY:                                                                                                              | 0.0 mm 25.0                                                                                                                               |                            |
| PROJECT #:                                                                                                          | DO NOT SCALE DRAWING                                                                                                                      | SWIR-16                    |
| DATE DR: 11/10/2010                                                                                                 | $\bigcirc \bigcirc \bigcirc$                                                                                                              | A SHEET 1 OF 1 A           |