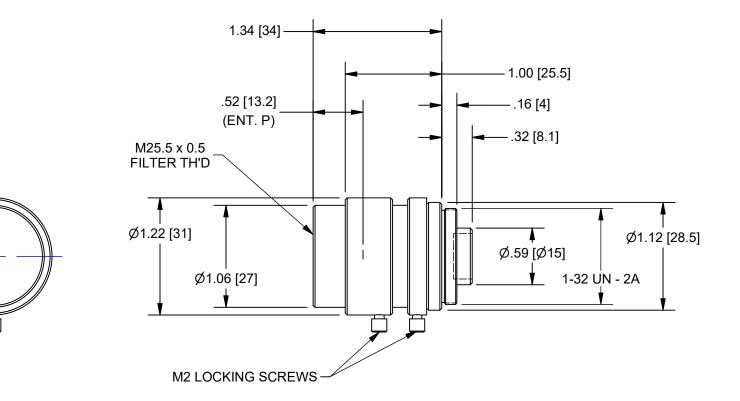

| LENS SPECIFICATIONS: NMV-6WA |                  |             |             |  |  |  |
|------------------------------|------------------|-------------|-------------|--|--|--|
| Specification                | 1/1.8"           | 1/2"        | 1/3"        |  |  |  |
| Focal length                 | f = 6.0mm        |             |             |  |  |  |
| Max. Diameter (Ratio)        | F = 1:1.4 - 16   |             |             |  |  |  |
| Picture Size                 | 5.4 x 7.2mm      | 4.8 x 6.4mm | 3.6 x 4.8mm |  |  |  |
| Angle -                      |                  |             |             |  |  |  |
| Vertical                     | 48.4             | 44.0        | 33.7        |  |  |  |
| Horizontal                   | 40.4<br>62.7     | 57.3        | 44.0        |  |  |